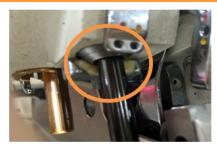

## **Features**

**Needle bar oil return system** Protects the fabric from the oil stain

Push-button stitch length adjustment For easy operation

Cylinder bed 148mm circumference

DLC needle bar and upper looper holder preventing oil leakage