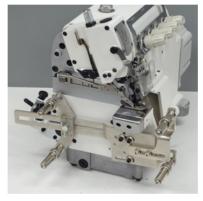

High performance Cylinder Bed Overlock Machine

## JJ5014GH-01M-2x4

2 needles 4 threads overlock with 148mm circumference cylinder.

This machine is suitable for attaching the neck part of T-shirts, and sewing baby, child wear etc.

Variety of optional devices are available for high productivity.

## Additional optional devices for labor cost saving