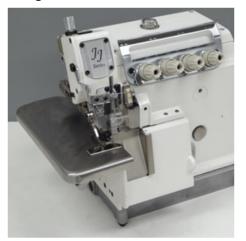

High performance Cylinder Bed Overlock Machine

## JJ5014GH-01M-2x4

2 needles 4 threads overlock with 148mm circumference cylinder.

This machine is suitable for attaching the neck part of T-shirts, and sewing baby, child wear etc.

Variety of optional devices are available for high productivity.

## **Features**

**Needle bar oil return system** Protects the fabric from the oil stain

Push-button stitch length adjustment For easy operation

Cylinder bed 148mm circumference

DLC needle bar and upper looper holder preventing oil leakage