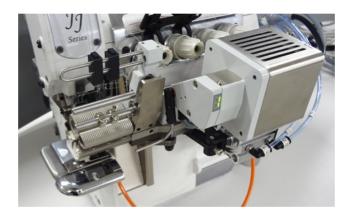

## Digital elastic band metering device

for underwear, swimming wear etc. This device includes LCD touch panel, Tape feeding device, side chain cutter, vacuum device and pneumatic presser foot lifter

**Side chain cutter(VTC)** is only available with cylinder type overlock

Elastic expander/ Rollers For neck part of T-shirts, elastic band attaching for underwear Vacuum device for collecting the cut fabric and lint

**Support/Conversion plate** For conventional usage

<u>Headquarters & Factory</u> MORIMOTO MFG. CO., LTD. Osaka, Japan hqeigyo@kansai-special.com