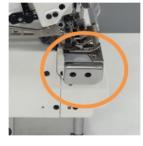

## **Features**

**Needle bar oil return system** Protects the fabric from the oil stain

Push-button stitch length adjustment For easy operation

Cylinder bed 148mm circumference

DLC needle bar and upper looper holder preventing oil leakage