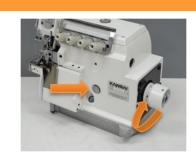

## **Features**

**Needle bar oil return system** Protects the fabric from the oil stain

Push-button stitch length adjustment For easy operation

Cylinder bed 148mm circumference

DLC needle bar and upper looper holder preventing oil leakage