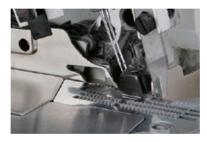

## **Features**

**Needle bar oil return system** Protects the fabric from the oil stain

Push-button stitch length adjustment For easy operation

Cylinder bed 148mm circumference

DLC needle bar and upper looper holder preventing oil leakage

| Fabric<br>weight         | Type of Needle | No. of<br>Thread | Gauge               | Needle bar<br>stroke | Max. Stitch<br>length | Diff. feed ratio | Presser foot<br>lift | Max speed |
|--------------------------|----------------|------------------|---------------------|----------------------|-----------------------|------------------|----------------------|-----------|
| $\boldsymbol{\vartheta}$ |                |                  | <b>↓ ↓</b><br>→   ← |                      | →   ← )               | 11<br>11         |                      | (0)       |
| Light to me-<br>dium     | DCx27 # 9      | 4                | 2x4 mm              | 24.4 mm              | 3.8 mm                | 0.8—1.8          | 5.5 mm               | 7500 rpm  |