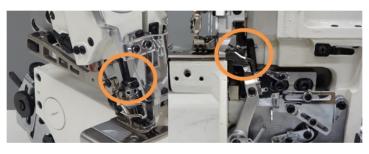

## **Features**

**Needle bar oil return system** Protects the fabric from the oil stain

Push-button stitch length adjustment For easy operation

Cylinder bed 148mm circumference

DLC needle bar and upper looper holder preventing oil leakage