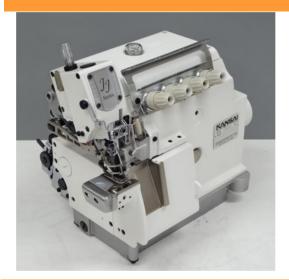

High performance Cylinder Bed Overlock Machine

## JJ5014GH-01M-2x4

2 needles 4 threads overlock with 148mm circumference cylinder.

This machine is suitable for attaching the neck part of T-shirts, and sewing baby, child wear etc.

Variety of optional devices are available for high productivity.

## **Features**

**Needle bar oil return system** Protects the fabric from the oil stain

Push-button stitch length adjustment For easy operation

Cylinder bed 148mm circumference

DLC needle bar and upper looper holder preventing oil leakage