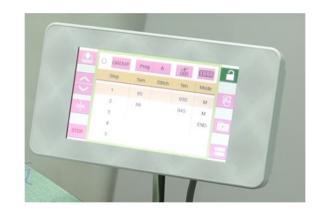

## Digital elastic band metering device

for underwear, swimming wear etc. This device includes LCD touch panel, Tape feeding device, side chain cutter, vacuum device and pneumatic presser foot lifter

**Side chain cutter(VTC)** is only available with cylinder type overlock